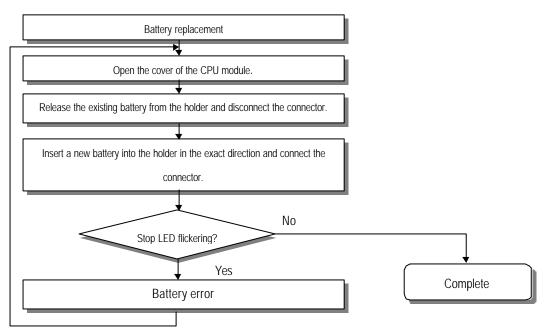

## 5.3 Battery Replacement

Backup battery needs periodic exchange. When the battery exchange, it should be done at power on, otherwise some or all data will be lost.

The following shows the battery replacement procedure.