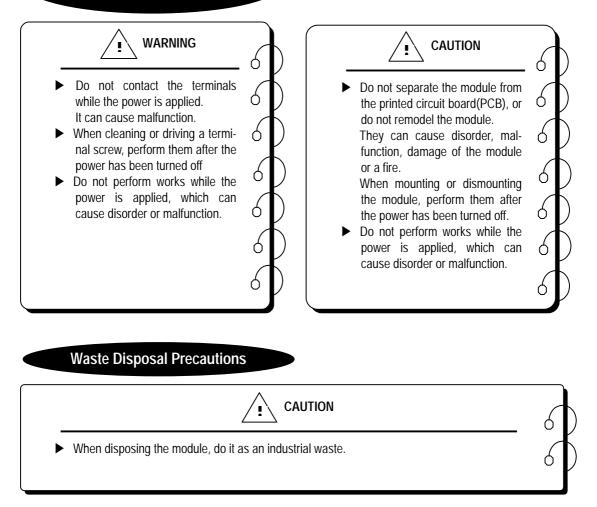

## SAFETY PRECAUTIONS

Be sure to read carefully the safety precautions given in data sheet and user's manual before operating the module and follow them.

The precautions explained here only apply to the G6F-AD2A

For safety precautions on the PLC system, see the GLOFA GM6 User's Manuals.

A precaution is given with a hazard alert triangular symbol to call your attention, and precautions are represented as follows according to the degree of hazard.



However, a precaution followed with

**CAUTION** can also result in serious conditions.

Both of two symbols indicate that an important content is mentioned, therefore, be sure to observe it.

Keep this manual handy for your quick reference in necessary.





## Test Run and Maintenance Precautions