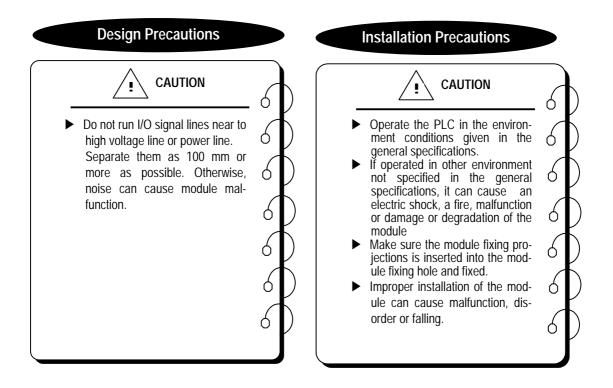

## SAFETY PRECAUTIONS

Be sure to read carefully the safety precautions given in data sheet and user's manual before operating the module and follow them.

The precautions explained here only apply to the G6F-AD2A

For safety precautions on the PLC system, see the GLOFA GM6 User's Manuals.

A precaution is given with a hazard alert triangular symbol to call your attention, and precautions are represented as follows according to the degree of hazard.

However, a precaution followed with

**CAUTION** can also result in serious conditions.

Both of two symbols indicate that an important content is mentioned, therefore, be sure to observe it.

Keep this manual handy for your quick reference in necessary.