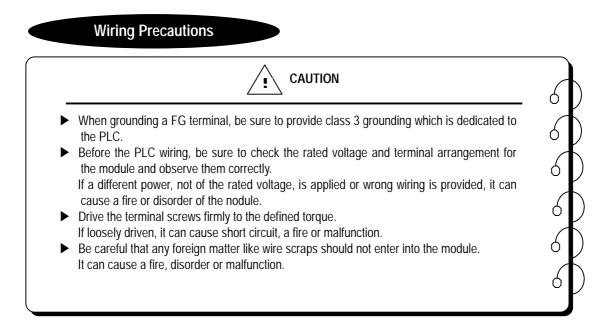

## SAFETY PRECAUTIONS

Be sure to read carefully the safety precautions given in data sheet and user's manual before operating the module and follow them.

The precautions explained here only apply to the G6F-AD2A

For safety precautions on the PLC system, see the GLOFA GM6 User's Manuals.

A precaution is given with a hazard alert triangular symbol to call your attention, and precautions are represented as follows according to the degree of hazard.

However, a precaution followed with

**CAUTION** can also result in serious conditions.

Both of two symbols indicate that an important content is mentioned, therefore, be sure to observe it.

Keep this manual handy for your quick reference in necessary.