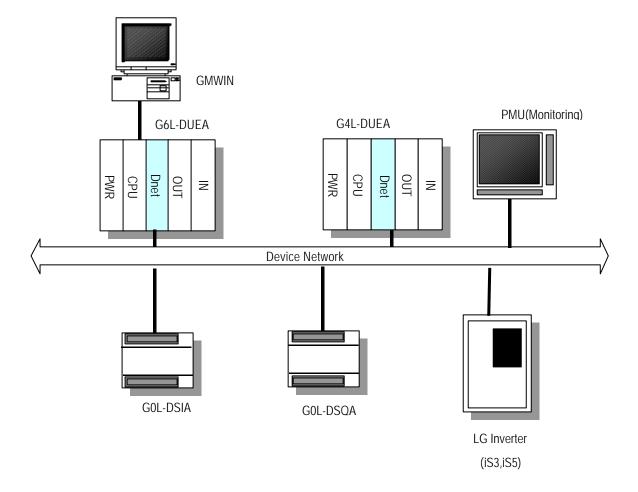

## 5.1 System construction using LGIS's products

You can construct communication system between own Dnet I/F module like following. Even though the system has both master and slave module at the same time You should set one of both module G4L-DUEA, G6L-DUEA as master and others will be operated as slave module. For the purpose of connecting with LG Inverter and PMU(Monitoring device), Dnet I/F module must be attached on the product for communication.