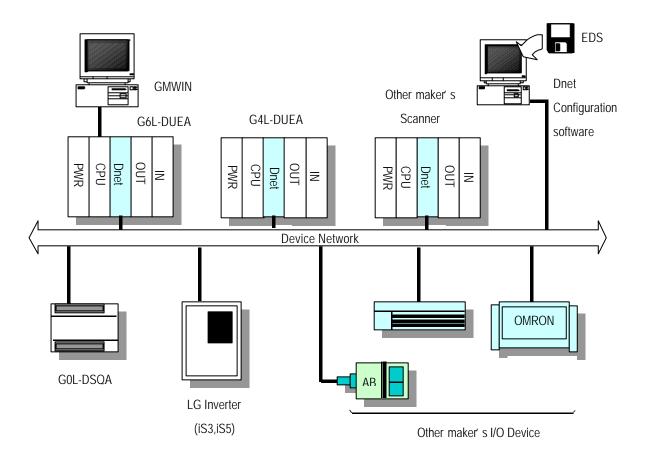

## 5.2 System construction with mixed LGIS's and other products

When you are using with other maker's scanner(master) you should set parameter by Dnet configuration software tool supplied from the maker and set your own G4L-DUEA, G6L-DUEA as slave with using of GMWIN.